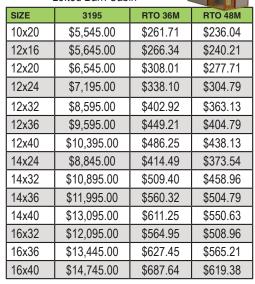

| USUTX - Urethane Side Utility |             | tility   |          |
|-------------------------------|-------------|----------|----------|
| SIZE                          | 3195        | RTO 36M  | RTO 48M  |
| 8x16                          | \$3,195.00  | \$152.92 | \$138.13 |
| 10x14                         | \$3,295.00  | \$157.55 | \$142.29 |
| 10x16                         | \$3,445.00  | \$164.49 | \$148.54 |
| 10x20                         | \$4,195.00  | \$199.21 | \$179.79 |
| 12x14                         | \$4,045.00  | \$192.27 | \$173.54 |
| 12x16                         | \$4,345.00  | \$206.16 | \$186.04 |
| 12x20                         | \$4,945.00  | \$233.94 | \$211.04 |
| 12x24                         | \$5,545.00  | \$261.71 | \$236.04 |
| 12x32                         | \$6,895.00  | \$324.21 | \$292.29 |
| 12x36                         | \$7,445.00  | \$349.68 | \$315.21 |
| 12x40                         | \$8,245.00  | \$386.71 | \$348.54 |
| 14x24                         | \$7,245.00  | \$340.42 | \$306.88 |
| 14x32                         | \$9,045.00  | \$423.75 | \$381.88 |
| 14x36                         | \$9,995.00  | \$467.73 | \$421.46 |
| 14x40                         | \$10,945.00 | \$511.71 | \$461.04 |
| 16x32                         | \$10,445.00 | \$488.56 | \$440.21 |
| 16x36                         | \$11,345.00 | \$530.23 | \$477.71 |
| 16x40                         | \$12,595.00 | \$588.10 | \$529.79 |