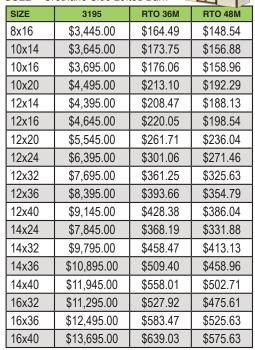

**ULG** - Urethane Lofted Garage

\$12,445.00

\$13,395.00

\$14,745.00

USLBC - Urethane Side Lofted Barn Cabin

**ULB** - Urethane Lofted Barn

| SIZE  | 3195        | RTO 36M  | RTO 48M  |
|-------|-------------|----------|----------|
| 8x12  | \$2,545.00  | \$122.82 | \$111.04 |
| 8x16  | \$3,245.00  | \$155.23 | \$140.21 |
| 10x12 | \$3,145.00  | \$150.60 | \$136.04 |
| 10x14 | \$3,445.00  | \$164.49 | \$148.54 |
| 10x16 | \$3,495.00  | \$166.81 | \$150.63 |
| 10x20 | \$4,395.00  | \$208.47 | \$188.13 |
| 12x12 | \$3,845.00  | \$183.01 | \$165.21 |
| 12x14 | \$4,195.00  | \$199.21 | \$179.79 |
| 12x16 | \$4,545.00  | \$215.42 | \$194.38 |
| 12x20 | \$5,395.00  | \$254.77 | \$229.79 |
| 12x24 | \$6,245.00  | \$294.12 | \$265.21 |
| 12x32 | \$7,645.00  | \$358.94 | \$323.54 |
| 12x36 | \$8,245.00  | \$386.71 | \$348.54 |
| 12x40 | \$8,895.00  | \$416.81 | \$375.63 |
| 14x24 | \$7,695.00  | \$361.25 | \$325.63 |
| 14x32 | \$9,695.00  | \$453.84 | \$408.96 |
| 14x36 | \$10,745.00 | \$502.45 | \$452.71 |
| 14x40 | \$11,795.00 | \$551.06 | \$496.46 |
| 16x32 | \$11,095.00 | \$518.66 | \$467.29 |
| 16x36 | \$12,295.00 | \$574.21 | \$517.29 |
| 16x40 | \$13,495.00 | \$629.77 | \$567.29 |