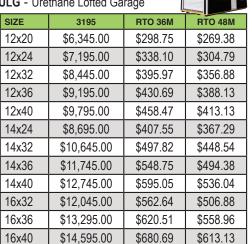

**ULG** - Urethane Lofted Garage

\$12,445.00

\$13,395.00

\$14,745.00

USLBC - Urethane Side Lofted Barn Cabin

**ULB** - Urethane Lofted Barn

| SIZE  | 3195        | RTO 36M  | RTO 48M  |
|-------|-------------|----------|----------|
| 8x12  | \$2,545.00  | \$122.82 | \$111.04 |
| 8x16  | \$3,245.00  | \$155.23 | \$140.21 |
| 10x12 | \$3,145.00  | \$150.60 | \$136.04 |
| 10x14 | \$3,445.00  | \$164.49 | \$148.54 |
| 10x16 | \$3,495.00  | \$166.81 | \$150.63 |
| 10x20 | \$4,395.00  | \$208.47 | \$188.13 |
| 12x12 | \$3,845.00  | \$183.01 | \$165.21 |
| 12x14 | \$4,195.00  | \$199.21 | \$179.79 |
| 12x16 | \$4,545.00  | \$215.42 | \$194.38 |
| 12x20 | \$5,395.00  | \$254.77 | \$229.79 |
| 12x24 | \$6,245.00  | \$294.12 | \$265.21 |
| 12x32 | \$7,645.00  | \$358.94 | \$323.54 |
| 12x36 | \$8,245.00  | \$386.71 | \$348.54 |
| 12x40 | \$8,895.00  | \$416.81 | \$375.63 |
| 14x24 | \$7,695.00  | \$361.25 | \$325.63 |
| 14x32 | \$9,695.00  | \$453.84 | \$408.96 |
| 14x36 | \$10,745.00 | \$502.45 | \$452.71 |
| 14x40 | \$11,795.00 | \$551.06 | \$496.46 |
| 16x32 | \$11,095.00 | \$518.66 | \$467.29 |
| 16x36 | \$12,295.00 | \$574.21 | \$517.29 |
| 16x40 | \$13,495.00 | \$629.77 | \$567.29 |